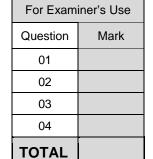

## **Advice**

You are advised to spend about 1 hour on Paper 2 Section A and about 1 hour on Paper 2 Section B.

|     | Answer all four questions.                                                                           | Do not v<br>outside<br>box |
|-----|------------------------------------------------------------------------------------------------------|----------------------------|
|     | Study Interpretation A in the Interpretations Booklet.                                               |                            |
| 0 1 | How convincing is Interpretation A about Essex's rebellion?                                          |                            |
|     | Explain your answer based on your contextual knowledge and what it says in <b>Interpretation A</b> . |                            |
|     | [8 marks]                                                                                            |                            |
|     |                                                                                                      |                            |
|     |                                                                                                      |                            |
|     |                                                                                                      |                            |
|     |                                                                                                      |                            |
|     |                                                                                                      |                            |
|     |                                                                                                      |                            |
|     |                                                                                                      |                            |
|     |                                                                                                      |                            |
|     |                                                                                                      |                            |
|     |                                                                                                      |                            |
|     |                                                                                                      |                            |
|     |                                                                                                      |                            |
|     |                                                                                                      |                            |
|     |                                                                                                      |                            |
|     |                                                                                                      |                            |
|     |                                                                                                      |                            |
|     |                                                                                                      |                            |
|     |                                                                                                      |                            |
|     |                                                                                                      |                            |

Turn over ▶

| [8 marks] | 0 2 | Explain what was important about the Elizabethan voyages of discovery. |           | Do not write<br>outside the<br>box |
|-----------|-----|------------------------------------------------------------------------|-----------|------------------------------------|
|           |     |                                                                        | [8 marks] |                                    |
|           |     |                                                                        |           |                                    |
|           |     |                                                                        |           |                                    |
|           |     |                                                                        |           |                                    |
|           |     |                                                                        |           |                                    |
|           |     |                                                                        |           |                                    |
|           |     |                                                                        |           |                                    |
|           |     |                                                                        |           |                                    |
|           |     |                                                                        |           |                                    |
|           |     |                                                                        |           |                                    |
|           |     |                                                                        |           |                                    |
|           |     |                                                                        |           |                                    |
|           |     |                                                                        |           |                                    |
|           |     |                                                                        |           |                                    |
|           |     |                                                                        |           |                                    |
|           |     |                                                                        |           |                                    |
|           |     |                                                                        |           |                                    |
|           |     |                                                                        |           |                                    |
|           |     |                                                                        |           |                                    |
|           |     |                                                                        |           |                                    |
|           |     |                                                                        |           |                                    |
|           |     |                                                                        |           |                                    |
|           |     |                                                                        |           |                                    |

|     |                                                                                                | Do not write outside the |
|-----|------------------------------------------------------------------------------------------------|--------------------------|
| 0 3 | Write an account of the ways in which the lives of poor people changed in Elizabethan England. | box                      |
|     | [8 marks]                                                                                      |                          |
|     |                                                                                                |                          |
|     |                                                                                                |                          |
|     |                                                                                                |                          |
|     |                                                                                                |                          |
|     |                                                                                                |                          |
|     |                                                                                                |                          |
|     |                                                                                                |                          |
|     |                                                                                                |                          |
|     |                                                                                                |                          |
|     |                                                                                                |                          |
|     |                                                                                                |                          |
|     |                                                                                                |                          |
|     |                                                                                                |                          |
|     |                                                                                                |                          |
|     |                                                                                                |                          |
|     |                                                                                                |                          |
|     |                                                                                                |                          |
|     |                                                                                                |                          |
|     |                                                                                                |                          |
|     |                                                                                                |                          |
|     |                                                                                                |                          |
|     |                                                                                                |                          |
|     |                                                                                                |                          |
|     |                                                                                                |                          |
|     |                                                                                                |                          |
|     |                                                                                                |                          |
|     |                                                                                                |                          |

Turn over ▶

8

| 0 4 | 'The main reason that Mary, Queen of Scots did not escape while in England was because of where she was imprisoned.' | Do not write<br>outside the<br>box |
|-----|----------------------------------------------------------------------------------------------------------------------|------------------------------------|
|     | How far does a study of <b>Sheffield Manor Lodge</b> support this statement?                                         |                                    |
|     | Explain your answer.                                                                                                 |                                    |
|     | You should refer to <b>Sheffield Manor Lodge</b> and your contextual knowledge. [16 marks]                           |                                    |
|     |                                                                                                                      |                                    |
|     |                                                                                                                      |                                    |
|     |                                                                                                                      |                                    |
|     |                                                                                                                      |                                    |
|     |                                                                                                                      |                                    |
|     |                                                                                                                      |                                    |
|     |                                                                                                                      |                                    |
|     |                                                                                                                      |                                    |
|     |                                                                                                                      |                                    |
|     |                                                                                                                      |                                    |
|     |                                                                                                                      |                                    |
|     |                                                                                                                      |                                    |